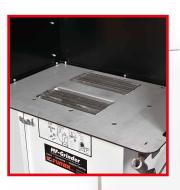

## **MF-Grinder**

The MF-Grinder is a complete welding and grinding booth that is easy to use and clean. Simply plug-in, switch on and you're ready to weld or grind. With a large 900mm x 600mm x 6mm heavy duty steel table, our MF-Grinder is designed for many welding, grinding and fettling applications.

Our unit is equipped with many features, such as a built-in welding gun holder, a connection for the earth cable from the welding machine, overhead light, removable grids for easy cleaning and lockable front castors.