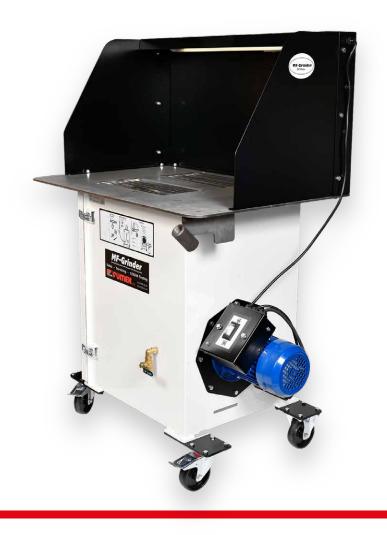

## **MF-Grinder**

The MF-Grinder is a complete welding and grinding booth that is easy to use and clean. Simply plug-in, switch on and you're ready to weld or grind. With a large 900mm x 600mm x 6mm heavy duty steel table, our MF-Grinder is designed for many welding, grinding and fettling applications.

Fitted as standard with twin water spark traps to capture sparks and larger particulates, a powerful 1.1kW motor enables the twin grids to exhaust over 2000m³/h, ensuring that toxic weld fumes and grinding particles are safely drawn down through a large cartridge filter. The filtered air is then returned into the workplace to reduce heat loss.

Our unit is equipped with many features, such as a built-in welding gun holder, a connection for the earth cable from the welding machine, overhead light, removable grids for easy cleaning and lockable front castors.

- Over 2000m³/h
- Overhead light
- Removable Grids
- Powerful 1.1kW motor

- Easy to operate & Clean
  - Twin Water Spark Traps
  - Large Working Area

Tel: 0114 234 1114 Fax: 0114 234 1441 E: info@fumexltd.co.uk W: www.fumexltd.co.uk