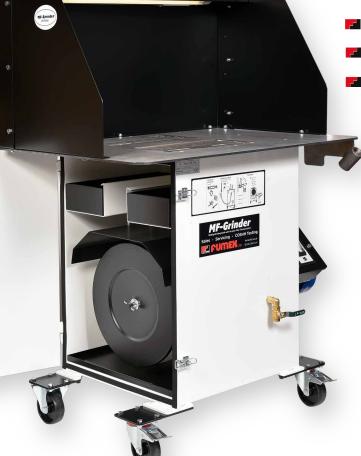

## **MF-Grinder**

The MF-Grinder is a complete welding and grinding booth that is easy to use and clean. Simply plug-in, switch on and you're ready to weld or grind. With a large 900mm x 600mm x 6mm heavy duty steel table, our MF-Grinder is designed for many welding, grinding and fettling applications.

Fitted as standard with twin water spark traps to capture sparks and larger particulates, a powerful 1.1kW motor enables the twin grids to exhaust over 2000m³/h, ensuring that toxic weld fumes and grinding particles are safely drawn down through a large cartridge filter. The filtered air is then returned into the workplace to reduce heat loss.

Our unit is equipped with many features, such as a built-in welding gun holder, a connection for the earth cable from the welding machine, overhead light, removable grids for easy cleaning and lockable front castors.