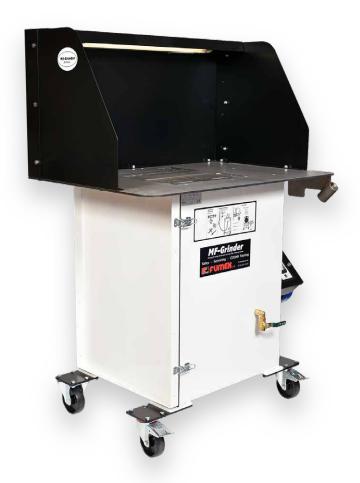

## **MF-Grinder**

The MF-Grinder is a complete welding and grinding booth that is easy to use and clean. Simply plug-in, switch on and you're ready to weld or grind. With a large 900mm x 600mm x 6mm heavy duty steel table, our MF-Grinder is designed for many welding, grinding and fettling applications.

Fitted as standard with twin water spark traps to capture sparks and larger particulates, a powerful 1.1kW motor enables the twin grids to exhaust over 2000m³/h, ensuring that toxic weld fumes and grinding particles are safely drawn down through a large cartridge filter. The filtered air is then returned into the workplace to reduce heat loss.

Our unit is equipped with many features, such as a built-in welding gun holder, a connection for the earth cable from the welding machine, overhead light, removable grids for easy cleaning and lockable front castors.

- Over 2000m³/h
- Overhead light
- Removable Grids
- Powerful 1.1kW motor

- Easy to operate & Clean
  - Twin Water Spark Traps
  - Large Working Area

Tel: 0114 234 1114 Fax: 0114 234 1441 E: info@fumexltd.co.uk W: www.fumexltd.co.uk