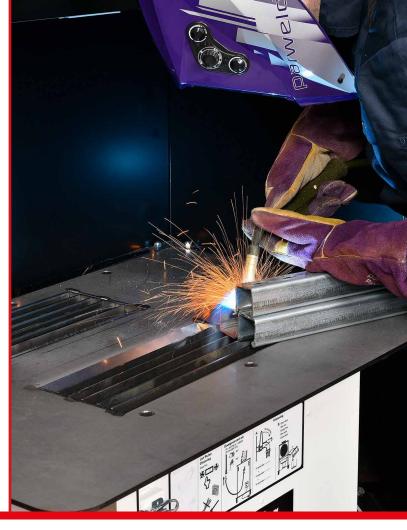

## **MF-Grinder**

The MF-Grinder is a complete welding and grinding booth that is easy to use and clean. Simply plug-in, switch on and you're ready to weld or grind. With a large 900mm x 600mm x 6mm heavy duty steel table, our MF-Grinder is designed for many welding, grinding and fettling applications.

Our unit is equipped with many features, such as a built-in welding gun holder, a connection for the earth cable from the welding machine, overhead light, removable grids for easy cleaning and lockable front castors.