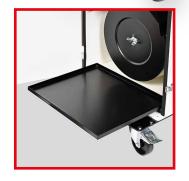

## **MF-Grinder**

The MF-Grinder is a complete welding and grinding booth that is easy to use and clean. Simply plug-in, switch on and you're ready to weld or grind. With a large 900mm x 600mm x 6mm heavy duty steel table, our MF-Grinder is designed for many welding, grinding and fettling applications.

Our unit is equipped with many features, such as a built-in welding gun holder, a connection for the earth cable from the welding machine, overhead light, removable grids for easy cleaning and lockable front castors.