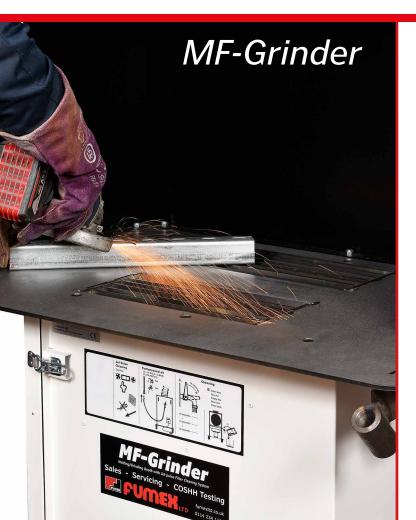

## **MF-Grinder**

The MF-Grinder is a complete welding and grinding booth that is easy to use and clean. Simply plug-in, switch on and you're ready to weld or grind. With a large 900mm x 600mm x 6mm heavy duty steel table, our MF-Grinder is designed for many welding, grinding and fettling applications.

Our unit is equipped with many features, such as a built-in welding gun holder, a connection for the earth cable from the welding machine, overhead light, removable grids for easy cleaning and lockable front castors.