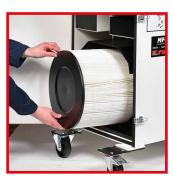

The Jet-pulse filter cleaning system is designed to quickly and efficiently clean the internal cartridge filter (when connected to compressed air supply) via the hose supplied. Fumex Ltd recommend emptying the dustbin before and after the cleaning process to maximise the cleaning efficiency.