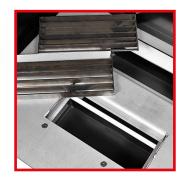

Fitted as standard with twin water spark traps to capture sparks and larger particulates, a powerful 1.1kW motor enables the twin grids to exhaust over 2000m³/h, ensuring that toxic weld fumes and grinding particles are safely drawn down through a large cartridge filter. The filtered air is then returned into the workplace to reduce heat loss.

Our unit is equipped with many features, such as a built-in welding gun holder, a connection for the earth cable from the welding machine, overhead light, removable grids for easy cleaning and lockable front castors.