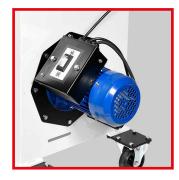

Fitted as standard with twin water spark traps to capture sparks and larger particulates, a powerful 1.1kW motor enables the twin grids to exhaust over 2000m³/h, ensuring that toxic weld fumes and grinding particles are safely drawn down through a large cartridge filter. The filtered air is then returned into the workplace to reduce heat loss.

Our unit is equipped with many features, such as a built-in welding gun holder, a connection for the earth cable from the welding machine, overhead light, removable grids for easy cleaning and lockable front castors.