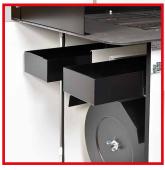

Our unit is equipped with many features, such as a built-in welding gun holder, a connection for the earth cable from the welding machine, overhead light, removable grids for easy cleaning and lockable front castors.