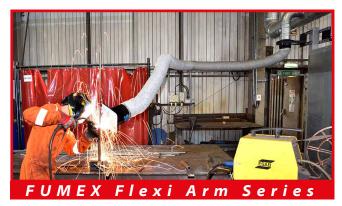

The Flexi Arm 4.0 metre (160mm dia) is the ideal weld fume extraction arm for gereral engineer-ing, fabrication and automotive/plant use.

Using modern parallelogram technology, the arm is easy to move and yet retains its position once placed. The extractor hood can be angled more then 110 degrees in all directions.