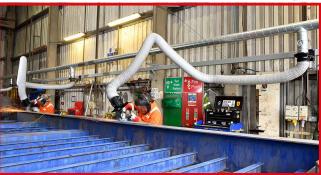

The Flexi Arm 4.0 metre (160mm dia) is the ideal weld fume extraction arm for gereral engineer-ing, fabrication and automotive/plant use.

Using modern parallelogram technology, the arm is easy to move and yet retains its position once placed. The extractor hood can be angled more then 110 degrees in all directions.