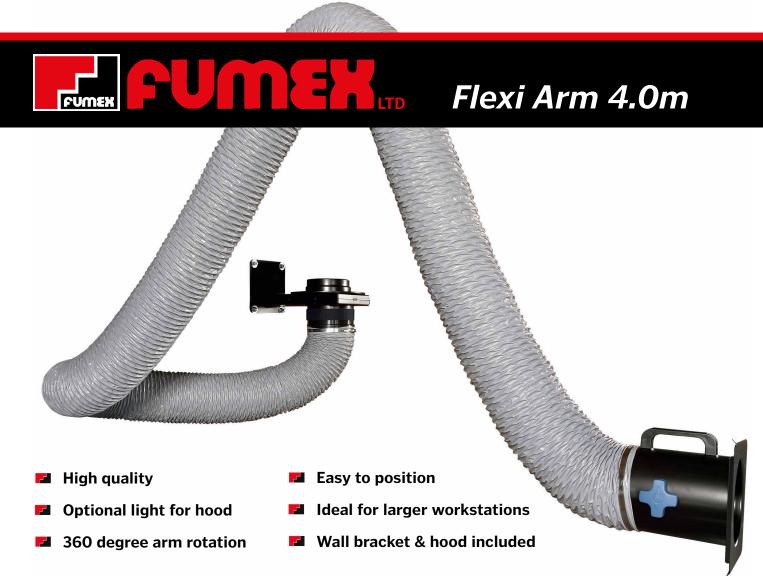

The Flexi Arm 4.0 metre (160mm dia) is the ideal weld fume extraction arm for gereral engineer-ing, fabrication and automotive/plant use.

Using modern parallelogram technology, the arm is easy to move and yet retains its position once placed. The extractor hood can be angled more then 110 degrees in all directions.

Supplied with sturdy wall bracket, flanged adaptor and hood with a built-in damper. A halogen lamp cartridge can be fitted to the hood as an optional extra. Our Flexi Arm 4.0 metre is also available in 200mm dia.