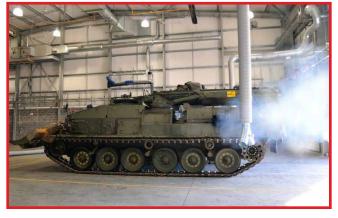

## ...an ideal solution

Manoeuvring large military vehicles into or out of a service hanger will always leave dangerous heavy diesel fumes lingering in the air.

General (High Level) Ventilation will quietly extract exhaust/smoke from within the building, ensuring a cleaner and healthier workplace.