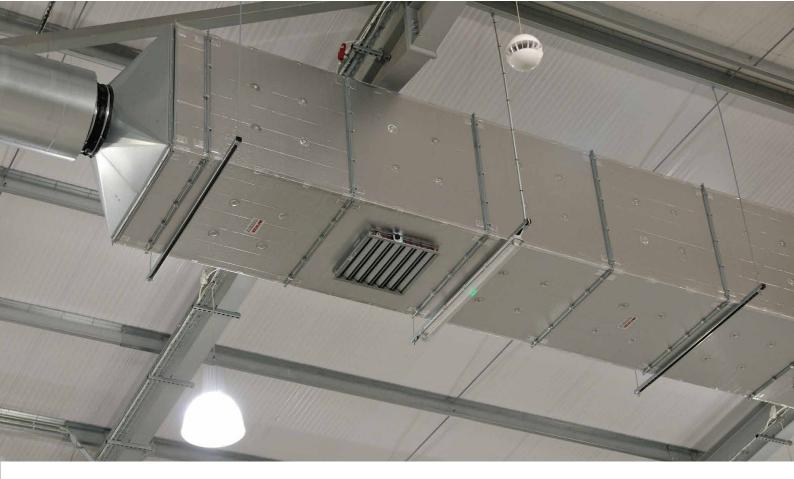

This advanced and innovative pre-insulated ductwork system eliminates virtually all the disadvantages associated with galvanised sheet steel lagged with mineral fibre.

The rigid themoset insulated core is faced with either silver aluminium foil on both sides, or silver aluminium on one side and black coated aluminium foil on the other.

Weighing in at 75% less and with an air-leakage rate at a fraction of conventional galvanised sheet steel ductwork, makes this ideal and cost effective solution.

Please call or email for further information.