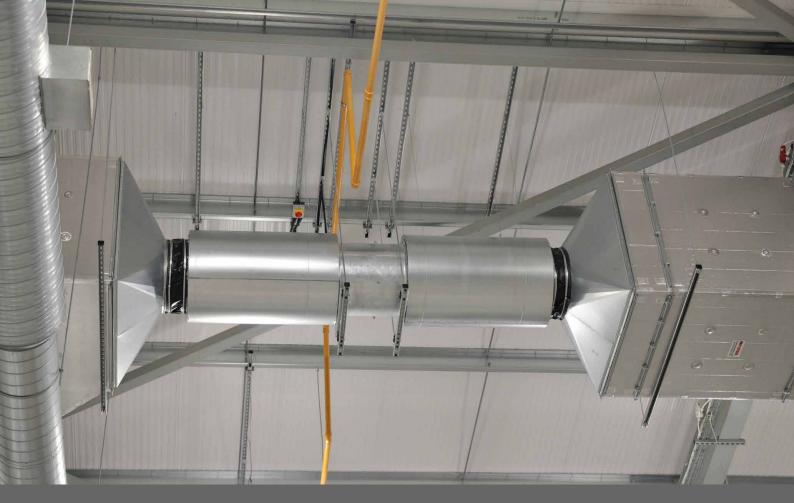

This advanced and innovative pre-insulated ductwork system eliminates virtually all the disadvantages associated with galvanised sheet steel lagged with mineral fibre.

The rigid themoset insulated core is faced with either silver aluminium foil on both sides, or silver aluminium on one side and black coated aluminium foil on the other.

Weighing in at 75% less and with an air-leakage rate at a fraction of conventional galvanised sheet steel ductwork, makes this ideal and cost effective solution.

Please call or email for further information.