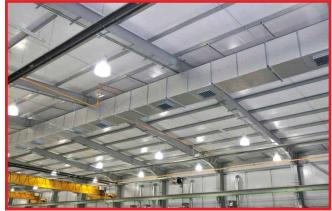

## ...an ideal solution

Manoeuvring large military vehicles into or out of a service hanger will always leave dangerous heavy diesel fumes lingering in the air.

General (High Level) Ventilation will quietly extract exhaust/smoke from within the building, ensuring a cleaner and healthier workplace.

This advanced and innovative pre-insulated ductwork system eliminates virtually all the disadvantages associated with galvanised sheet steel lagged with mineral fibre.

The rigid themoset insulated core is faced with either silver aluminium foil on both sides, or silver aluminium on one side and black coated aluminium foil on the other.

Weighing in at 75% less and with an air-leakage rate at a fraction of conventional galvanised sheet steel ductwork, makes this ideal and cost effective solution.

Please call or email for further information.