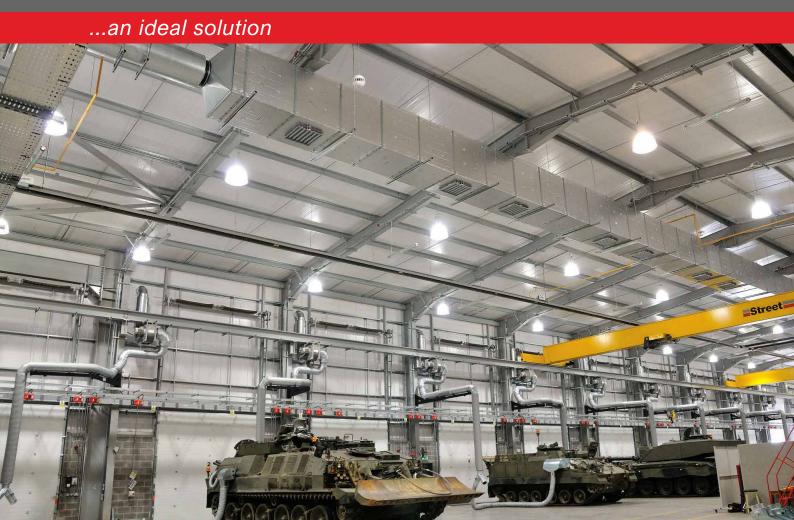

## ...an ideal solution

Manoeuvring large military vehicles into or out of a service hanger will always leave dangerous heavy diesel fumes lingering in the air.

General (High Level) Ventilation will quietly extract exhaust/smoke from within the building, ensuring a cleaner and healthier workplace.