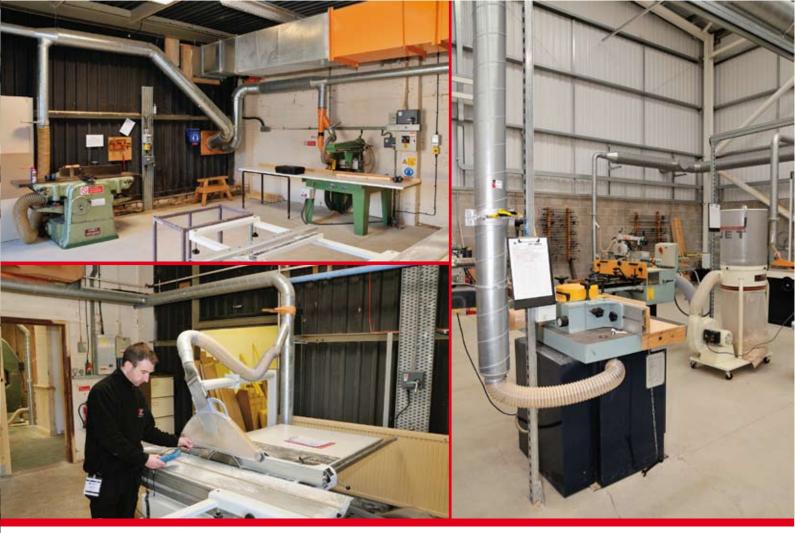

FUMEX can design, install and commission a complete range of Wood Dust Extraction Systems, from a single machine to a full workshop, FUMEX have the answer.

Every system is individually designed to meet with your exact requirements and are fully COSHH tested on completion to ensure compliance to all current regulations and are fully ATEX approved.