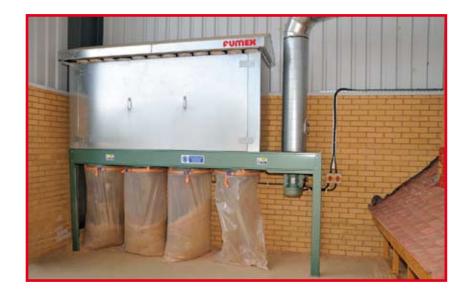

## Wood Dust Extraction Systems

With our wide range of Wood Dust Extraction Systems, together with our dedicated LEV testing engineers, FUMEX has a cost effective solution to all of your extraction requirements.

FUMEX can design, install and commission a complete range of Wood Dust Extraction Systems, from a single machine to a full workshop, FUMEX have the answer.

Every system is individually designed to meet with your exact requirements and are fully COSHH tested on completion to ensure compliance to all current regulations and are fully ATEX approved.

FUMEX also supply replacement bags and filters for a wide range of systems.