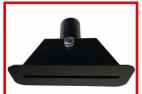

## Portable Weld Fume Filtration

Our Porta-Flex Filtration Unit is a user-friendly, portable welding fume extractor. Suitable for use in confined spaces or difficult to reach locations makes it ideal for service and repair work.

The internal filter has a long-life and efficient filtration, yet is easy to replace when full. Weighing in at only 15kg, it's easy to carry and utilises the handle as storage for the cable and 2.5m hose.

Porta-Flex is supplied with filter cartridge, 2.5m hose and 80mm flexible magnetic nozzle. 200mm, 300mm, 400mm magnetic nozzles and HEPA filter are optional extras.

Available in 110V & 240V

Porta-Flex 200 (1kW) 160m³h Porta-Flex 400 Twin motor (1+1kW) 230m<sup>3</sup>/h