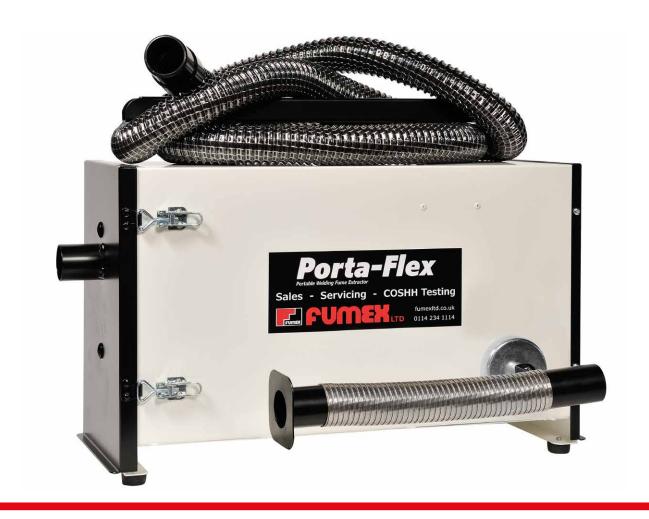

## Portable Weld Fume Filtration

Our Porta-Flex Filtration Unit is a user-friendly, portable welding fume extractor. Suitable for use in confined spaces or difficult to reach locations makes it ideal for service and repair work.

The internal filter has a long-life and efficient filtration, yet is easy to replace when full. Weighing in at only 15kg, it's easy to carry and utilises the handle as storage for the cable and 2.5m hose.

Porta-Flex is supplied with filter cartridge, 2.5m hose and 80mm flexible magnetic nozzle. 200mm, 300mm, 400mm magnetic nozzles and HEPA filter are optional extras.

Available in 110V & 240V

Porta-Flex 200 (1kW) 160m³h Porta-Flex 400 Twin motor (1+1kW) 230m<sup>3</sup>/h