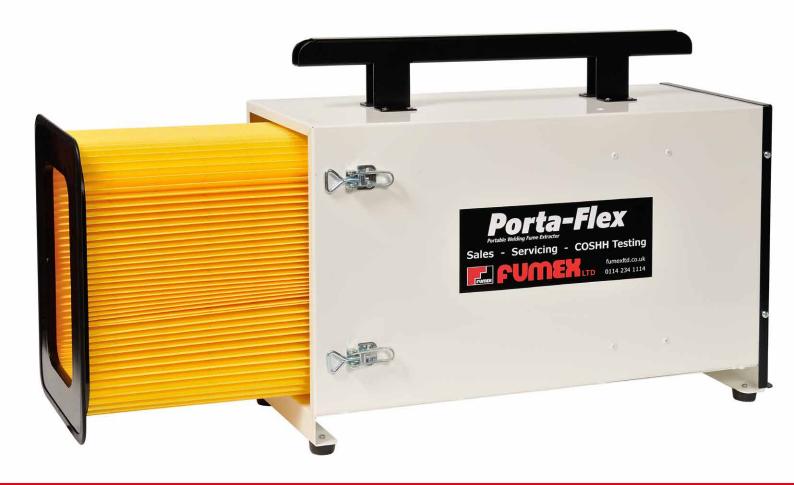

The internal filter has a long-life and efficient filtration, yet is easy to replace when full. Weighing in at only 15kg, it's easy to carry and utilises the handle as storage for the cable and 2.5m hose.

HEPA filter available

Fumex Limited, Unit 11/10 **Hillfoot Industrial Estate** 23 Hoyland Road Sheffield S3 8AB

Tel: 0114 234 1114 Fax: 0114 234 1441 E: info@fumexltd.co.uk W: www.fumexltd.co.uk

Porta-Flex 400 with 80mm flexible nozzle