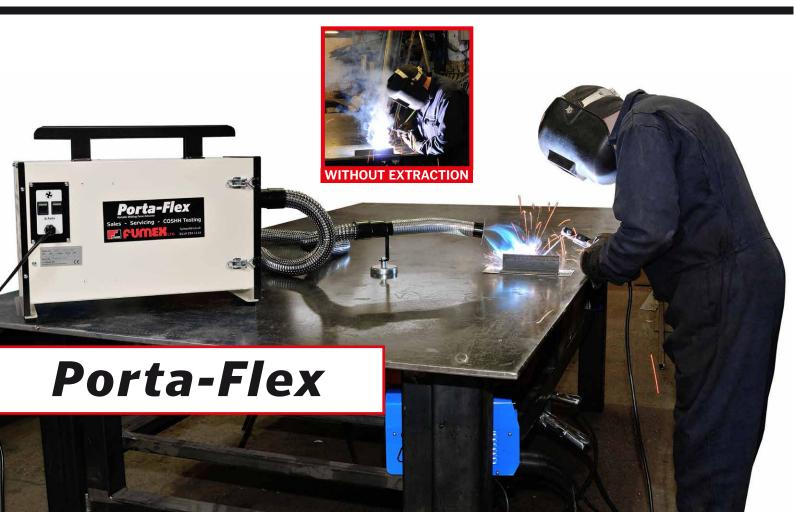

## Portable Weld Fume Filtration

Our Porta-Flex Filtration Unit is a user-friendly, portable welding fume extractor. Suitable for use in confined spaces or difficult to reach locations makes it ideal for service and repair work.

The internal filter has a long-life and efficient filtration, yet is easy to replace when full. Weighing in at only 15kg, it's easy to carry and utilises the handle as storage for the cable and 2.5m hose.