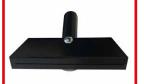

The internal filter has a long-life and efficient filtration, yet is easy to replace when full. Weighing in at only 15kg, it's easy to carry and utilises the handle as storage for the cable and 2.5m hose.

Porta-Flex is supplied with filter cartridge, 2.5m hose and 80mm flexible magnetic nozzle. 200mm, 300mm, 400mm magnetic nozzles and HEPA filter are optional extras.

Available in 110V & 240V

Porta-Flex 200 (1kW) 160m³h Porta-Flex 400 Twin motor (1+1kW) 230m<sup>3</sup>/h