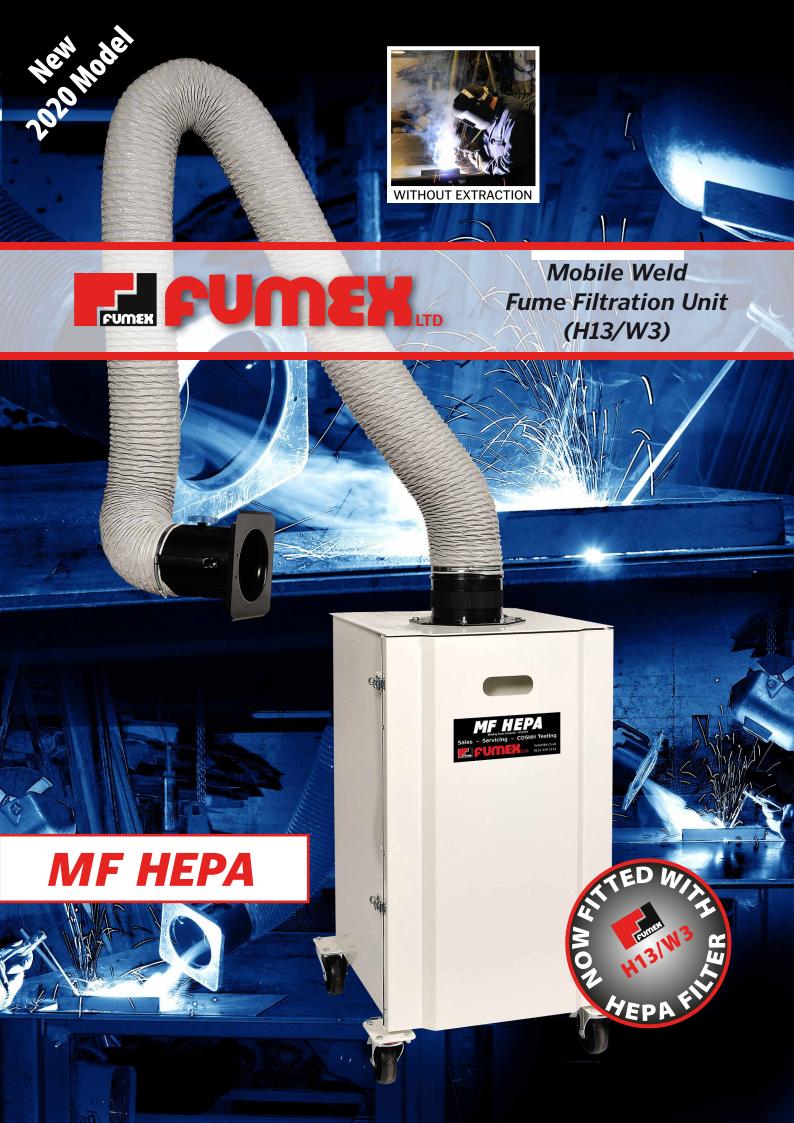

## Mobile Weld Fume Filtration Unit (H13/W3)

The new 2020 MF HEPA is a mobile weld fume extractor with 2-stage filtration and incorporates a spark deflection plate to protect the filters. The primary cartridge filter has up to 99% efficiency and the main HEPA filter has over 99.95% (H13/W3) efficiency. Both filters are easily replaced when required, ensuring that the MF HEPA is always ready to be used. The powerful 1.1kW motor extracts over 1000m³/h through the hood to provide a safe level of filtration, even when welding stainless steel.

Supplied with a super flexible 3m (160mm dia.) Flexi Extractor Arm, primary cartridge filter, main HEPA filter and hood, just plug-in, switch on and you're ready to weld. Available in 110V  $\&\,$  240V.

The MF HEPA is a cost effective solution to all of your welding fume requirements.

- Simple to operate
- Supremely versatile
- 3m Flexi-Arm
- Over 1000m³/h
- Easy to maintain
- **HEPA H13/W3**
- 160mm Dia. Arm
- Spark deflection Plate