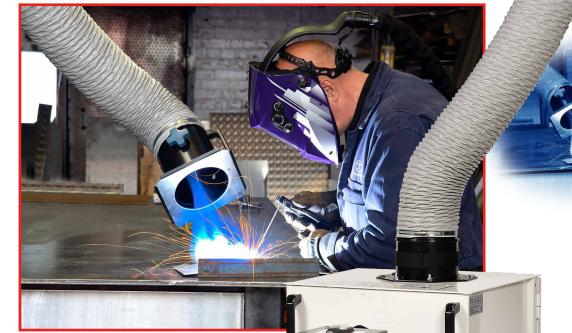

## Mobile Weld Fume Filtration Unit (H13/W3)

The new 2020 MF HEPA is a mobile weld fume extractor with 2-stage filtration and incorporates a spark deflection plate to protect the filters. The primary cartridge filter has up to 99% efficiency and the main HEPA filter has over 99.95% (H13/W3) efficiency. Both filters are easily replaced when required, ensuring that the MF HEPA is always ready to be used. The powerful 1.1kW motor extracts over 1000m³/h through the hood to provide a safe level of filtration, even when welding stainless steel.

Supplied with a super flexible 3m (160mm dia.) Flexi Extractor Arm, primary cartridge filter, main HEPA filter and hood, just plug-in, switch on and you're ready to weld. Available in 110V  $\&\,$  240V.

The MF HEPA is a cost effective solution to all of your welding fume requirements.

- Simple to operate
- Supremely versatile
- 3m Flexi-Arm
- Over 1000m³/h
- Easy to maintain
- **HEPA H13/W3**
- 160mm Dia. Arm
- Spark deflection Plate