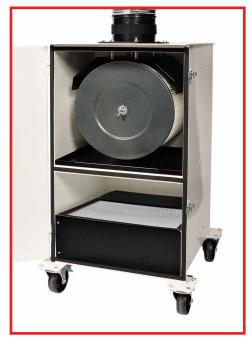

## Mobile Weld Fume Filtration Unit (H13/W3)

The new 2020 MF HEPA is a mobile weld fume extractor with 2-stage filtration and incorporates a spark deflection plate to protect the filters. The primary cartridge filter has up to 99% efficiency and the main HEPA filter has over 99.95% (H13/W3) efficiency. Both filters are easily replaced when required, ensuring that the MF HEPA is always ready to be used. The powerful 1.1kW motor extracts over 1000m³/h through the hood to provide a safe level of filtration, even when welding stainless steel.