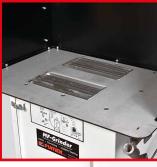

## **MF-Grinder**

Jet-Pulse Cleaning System

Easy to operate & Clean

The MF-Grinder is a complete welding and grinding booth that is easy to use and clean. Simply plug-in, switch on and you're ready to weld or grind and with a large 900mm x 600mm x 6mm heavy duty steel table, our MF-Grinder is designed for all types of welding, grinding and fettling applications.

Fitted as standard with twin water spark traps to capture sparks and larger particulates, a powerful 1.1kW motor enables the twin grids to exhaust over 2000m3/h, ensuring that toxic weld fumes and grinding particles are safely drawn down through a large cartridge filter. The filtered air is then returned into the workplace to reduce heat loss.