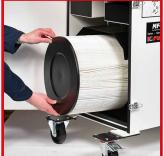

The Jet-pulse filter cleaning system is designed to quickly and efficiently clean the internal cartridge filter (when connected to compressed air supply) via the hose supplied. Fumex Ltd recommend emptying the dustbin before and after the cleaning process to maximise the cleaning efficiency.