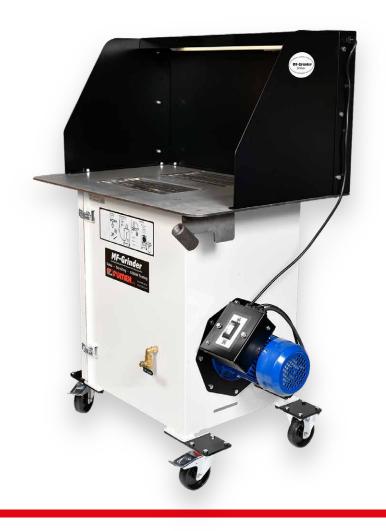

## **MF-Grinder**

Jet-Pulse Cleaning System

Easy to operate & Clean

The MF-Grinder is a complete welding and grinding booth that is easy to use and clean. Simply plug-in, switch on and you're ready to weld or grind and with a large 900mm x 600mm x 6mm heavy duty steel table, our MF-Grinder is designed for all types of welding, grinding and fettling applications.

Fitted as standard with twin water spark traps to capture sparks and larger particulates, a powerful 1.1kW motor enables the twin grids to exhaust over 2000m3/h, ensuring that toxic weld fumes and grinding particles are safely drawn down through a large cartridge filter. The filtered air is then returned into the workplace to reduce heat loss.

Our unit is equipped with many features, such as a built-in welding gun holder, a connection for the earth cable from the welding machine, overhead light, removable grids for easy cleaning and lockable front castors.

- Overhead light
- Removable Grids
- Powerful 1.1kW motor

Fumex Limited, Unit 11/10 Hillfoot Industrial Estate 23 Hoyland Road Sheffield S3 8AB

Tel: 0114 234 1114 Fax: 0114 234 1441 E: info@fumexltd.co.uk W: www.fumexltd.co.uk