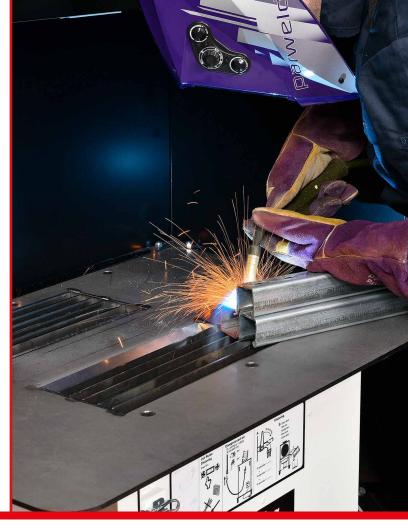

## **MF-Grinder**

Jet-Pulse Cleaning System

Easy to operate & Clean

The MF-Grinder is a complete welding and grinding booth that is easy to use and clean. Simply plug-in, switch on and you're ready to weld or grind and with a large 900mm x 600mm x 6mm heavy duty steel table, our MF-Grinder is designed for all types of welding, grinding and fettling applications.

Our unit is equipped with many features, such as a built-in welding gun holder, a connection for the earth cable from the welding machine, overhead light, removable grids for easy cleaning and lockable front castors.