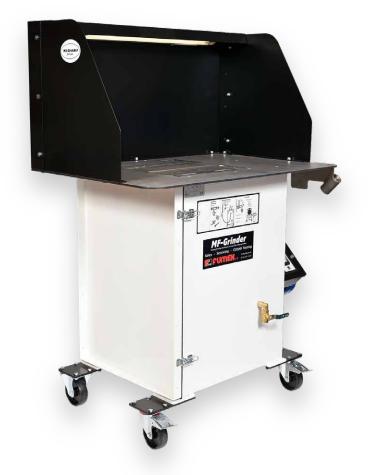

## **MF-Grinder**

Jet-Pulse Cleaning System

Easy to operate & Clean

The MF-Grinder is a complete welding and grinding booth that is easy to use and clean. Simply plug-in, switch on and you're ready to weld or grind and with a large 900mm x 600mm x 6mm heavy duty steel table, our MF-Grinder is designed for all types of welding, grinding and fettling applications.

Fitted as standard with twin water spark traps to capture sparks and larger particulates, a powerful 1.1kW motor enables the twin grids to exhaust over 2000m3/h, ensuring that toxic weld fumes and grinding particles are safely drawn down through a large cartridge filter. The filtered air is then returned into the workplace to reduce heat loss.

Our unit is equipped with many features, such as a built-in welding gun holder, a connection for the earth cable from the welding machine, overhead light, removable grids for easy cleaning and lockable front castors.

- Overhead light
- Removable Grids
- Powerful 1.1kW motor

Fumex Limited, Unit 11/10 Hillfoot Industrial Estate 23 Hoyland Road Sheffield S3 8AB

Tel: 0114 234 1114 Fax: 0114 234 1441 E: info@fumexltd.co.uk W: www.fumexltd.co.uk