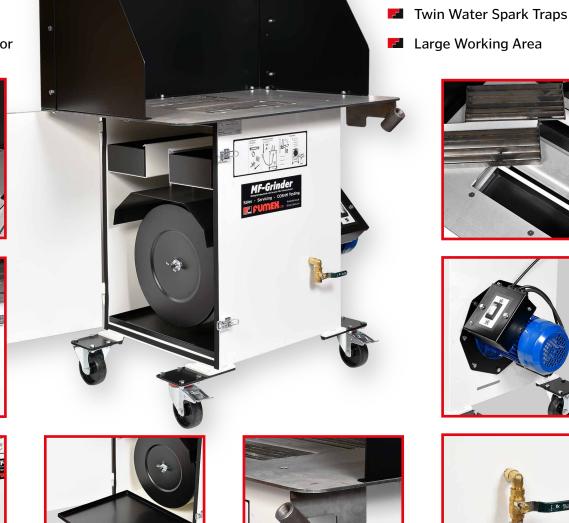

Fitted as standard with twin water spark traps to capture sparks and larger particulates, a powerful 1.1kW motor enables the twin grids to exhaust over 2000m3/h, ensuring that toxic weld fumes and grinding particles are safely drawn down through a large cartridge filter. The filtered air is then returned into the workplace to reduce heat loss.