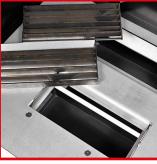

Fitted as standard with twin water spark traps to capture sparks and larger particulates, a powerful 1.1kW motor enables the twin grids to exhaust over 2000m3/h, ensuring that toxic weld fumes and grinding particles are safely drawn down through a large cartridge filter. The filtered air is then returned into the workplace to reduce heat loss.

- Overhead light
- Removable Grids
- Powerful 1.1kW motor

Fumex Limited, Unit 11/10 Hillfoot Industrial Estate 23 Hoyland Road Sheffield S3 8AB

Tel: 0114 234 1114 Fax: 0114 234 1441 E: info@fumexltd.co.uk W: www.fumexltd.co.uk