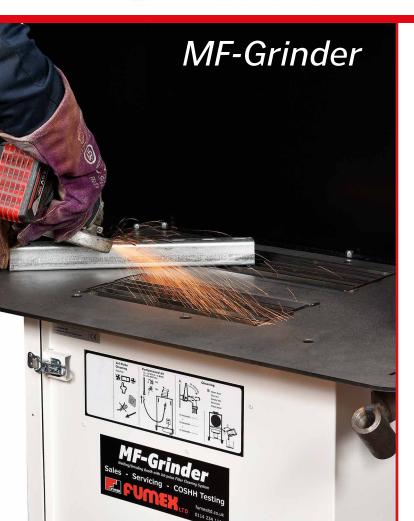

## **MF-Grinder**

Jet-Pulse Cleaning System

Easy to operate & Clean

The MF-Grinder is a complete welding and grinding booth that is easy to use and clean. Simply plug-in, switch on and you're ready to weld or grind and with a large 900mm x 600mm x 6mm heavy duty steel table, our MF-Grinder is designed for all types of welding, grinding and fettling applications.

Our unit is equipped with many features, such as a built-in welding gun holder, a connection for the earth cable from the welding machine, overhead light, removable grids for easy cleaning and lockable front castors.