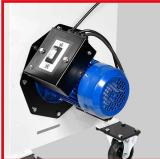

The Jet-pulse filter cleaning system is designed to quickly and efficiently clean the internal cartridge filter (when connected to compressed air supply) via the hose supplied. Fumex Ltd recommend emptying the dustbin before and after the cleaning process to maximise the cleaning efficiency.