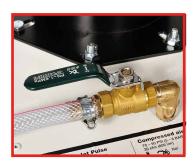

## Mobile Weld Fume & Light Grinding Dust Filtration Unit (H13/W3)

The new 2020 MF-Eco HEPA is a mobile weld fume/light grinding dust extractor with a built-in Jet-Pulse Cleaning System. This provides quick and easy cleaning of the primary cartridge filter (when connected to a compressed air supply) and greatly increases the life of this filter by up to