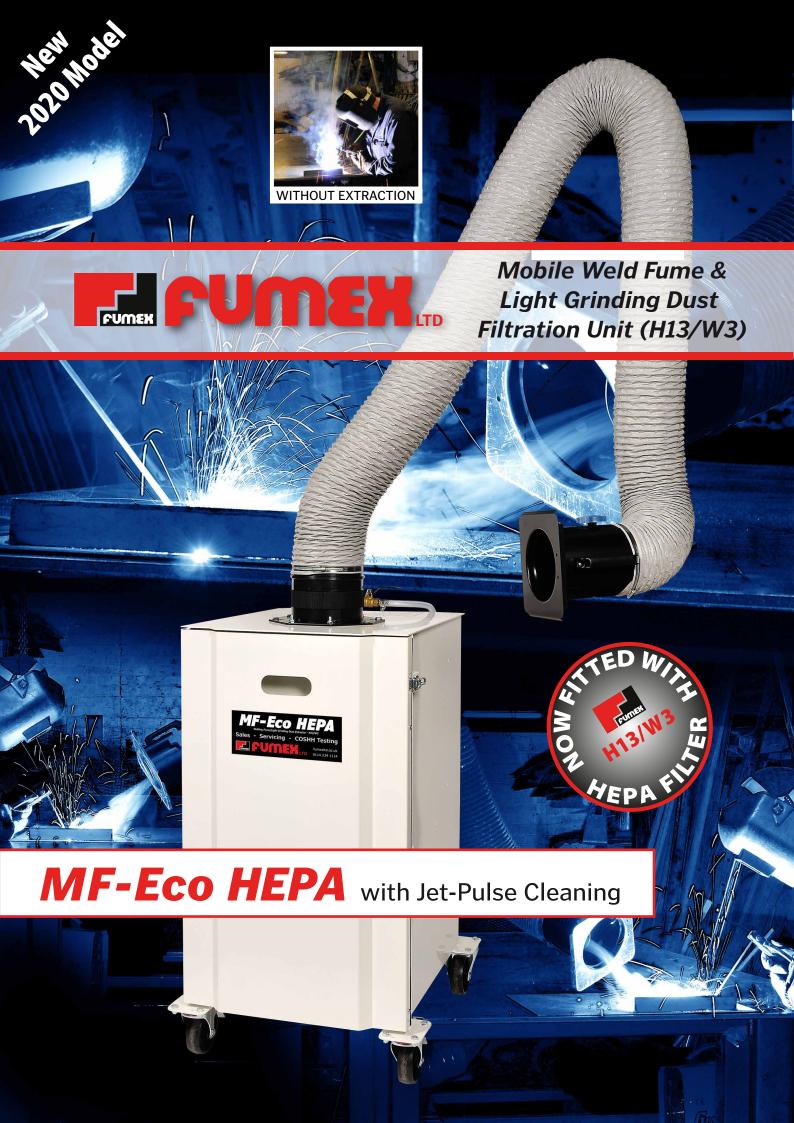

## Mobile Weld Fume & Light Grinding Dust Filtration Unit (H13/W3)

The new 2020 MF-Eco HEPA is a mobile weld fume/light grinding dust extractor with a built-in Jet-Pulse Cleaning System. This provides quick and easy cleaning of the primary cartridge filter (when connected to a compressed air supply) and greatly increases the life of this filter by up to

Supplied with a super flexible 3 metre Flexi Extractor Arm, internal filter, HEPA filter and hood, just plug-in, switch on and you're ready to weld/grind. Available in 110V & 240V.

**Easy to maintain** 

**■ HEPA H13/W3** 

Spark deflection Plate

Fumex Limited, Unit 11/10 Hillfoot Industrial Estate 23 Hoyland Road Sheffield S3 8AB