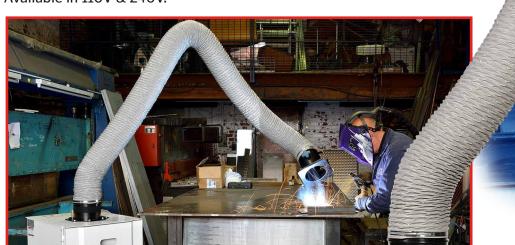

Supplied with a super flexible 3 metre Flexi Extractor Arm, internal filter, HEPA filter and hood, just plug-in, switch on and you're ready to weld/grind. Available in 110V & 240V.

**Easy to maintain** 