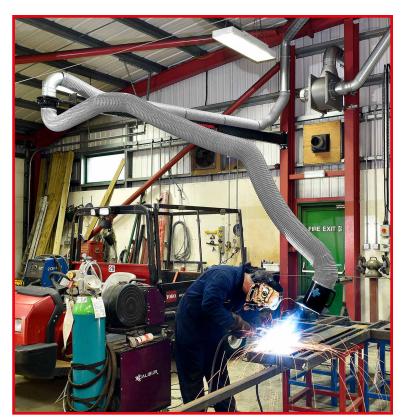

The Flexi Crane Arm is designed to extract welding fumes and grinding dust at source. It's ideal for use in general engineering, fabrication and automotive/plant use.

The Flexi Arm is attached to the Crane Arm by means of a 360 degree pivot, enabling the extraction hood to be placed anywhere in a radius of up to 9 metres.

Using modern parallelogram technology, the arm is easy to move and yet retains its position once placed. The extractor hood can be angled more then 110 degrees in all directions.

The Flexi Crane Arm can be supplied in many different size combinations, to meet our customers' exact requirements.