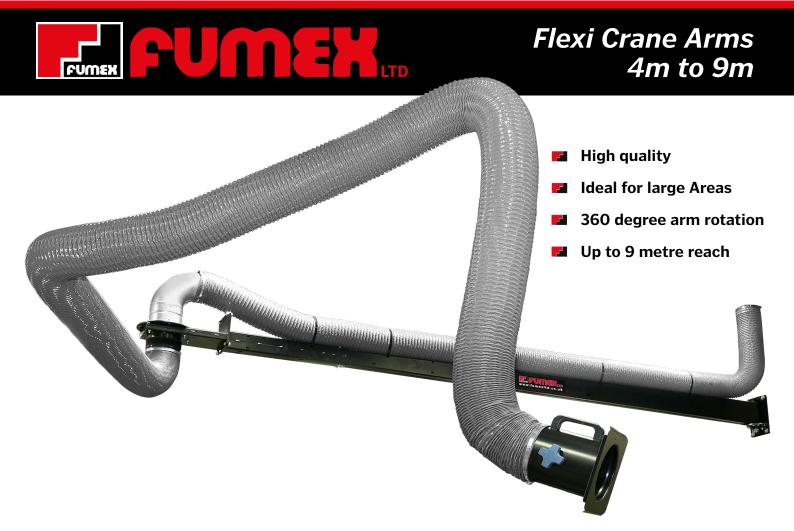

The Flexi Crane Arm is designed to extract welding fumes and grinding dust at source. It's ideal for use in general engineering, fabrication and automotive/plant use.

The Flexi Arm is attached to the Crane Arm by means of a 360 degree pivot, enabling the extraction hood to be placed anywhere in a radius of up to 9 metres.

Using modern parallelogram technology, the arm is easy to move and yet retains its position once placed. The extractor hood can be angled more then 110 degrees in all directions.

The Flexi Crane Arm can be supplied in many different size combinations, to meet our customers' exact requirements.

Flexi Crane 4m (2m+2m) Flexi Crane 5m (2m+3m) Flexi Crane 6m (2m+4m) Flexi Crane 7m (2m+5m) Flexi Crane 5m (3m+2m) Flexi Crane 6m (3m+3m) Flexi Crane 7m (3m+4m) Flexi Crane 6m (4m+2m) Flexi Crane 7m (4m+3m) Flexi Crane 8m (4m+4m) Flexi Crane 9m (4m+5m)