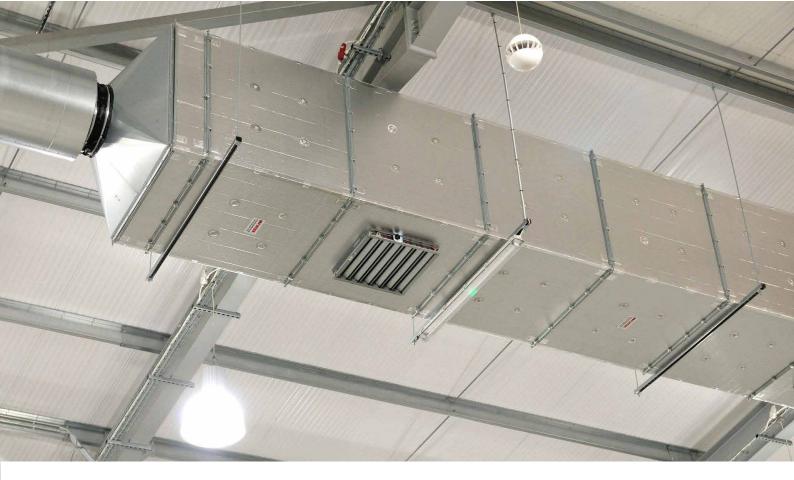

This advanced and innovative pre-insulated ductwork system eliminates virtually all the disadvantages associated with galvanised sheet steel lagged with mineral fibre.

The rigid thermoset insulated core is faced with either silver aluminium foil on both sides, or silver aluminium on one side and black coated aluminium foil on the other.

Weighing in at 75% less and with an air-leakage rate at a fraction of conventional galvanised sheet steel ductwork, makes this ideal and cost effective solution.

Please call or email for further information.