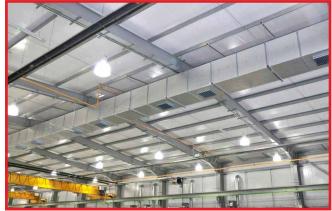

## ...an ideal solution

Manoeuvring large military vehicles into or out of a service hanger will always leave dangerous heavy diesel fumes lingering in the air.

General (High Level) Ventilation will quietly extract exhaust/smoke from within the building, ensuring a cleaner and healthier workplace.

This advanced and innovative pre-insulated ductwork system eliminates virtually all the disadvantages associated with galvanised sheet steel lagged with mineral fibre.

The rigid thermoset insulated core is faced with either silver aluminium foil on both sides, or silver aluminium on one side and black coated aluminium foil on the other.

Weighing in at 75% less and with an air-leakage rate at a fraction of conventional galvanised sheet steel ductwork, makes this ideal and cost effective solution.

Please call or email for further information.