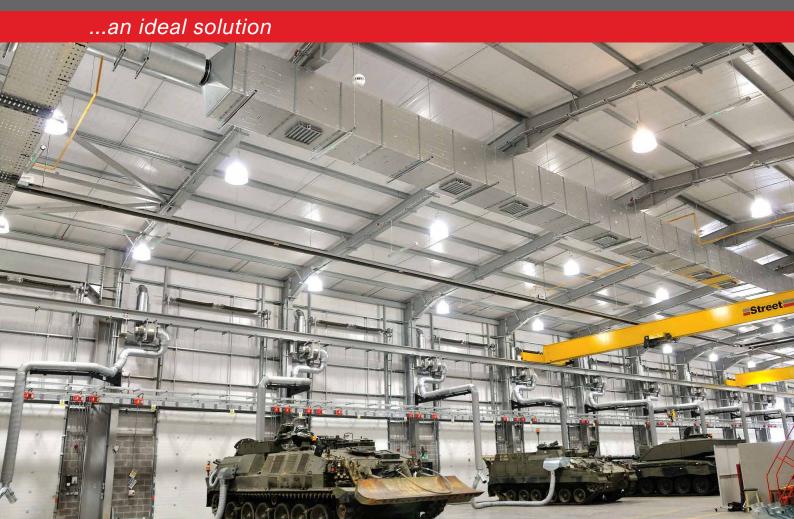

## ...an ideal solution

Manoeuvring large military vehicles into or out of a service hanger will always leave dangerous heavy diesel fumes lingering in the air.

General (High Level) Ventilation will quietly extract exhaust/smoke from within the building, ensuring a cleaner and healthier workplace.