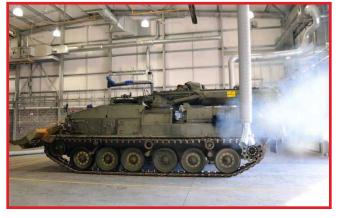

## ...an ideal solution

Manoeuvring large military vehicles into or out of a service hanger will always leave dangerous heavy diesel fumes lingering in the air.

General (High Level) Ventilation will quietly extract exhaust/smoke from within the building, ensuring a cleaner and healthier workplace.