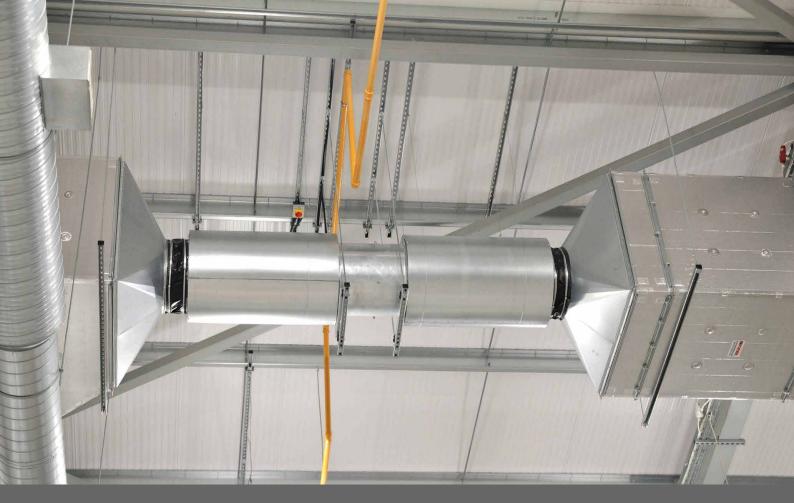

This advanced and innovative pre-insulated ductwork system eliminates virtually all the disadvantages associated with galvanised sheet steel lagged with mineral fibre.

The rigid thermoset insulated core is faced with either silver aluminium foil on both sides, or silver aluminium on one side and black coated aluminium foil on the other.

Weighing in at 75% less and with an air-leakage rate at a fraction of conventional galvanised sheet steel ductwork, makes this ideal and cost effective solution.

Please call or email for further information.