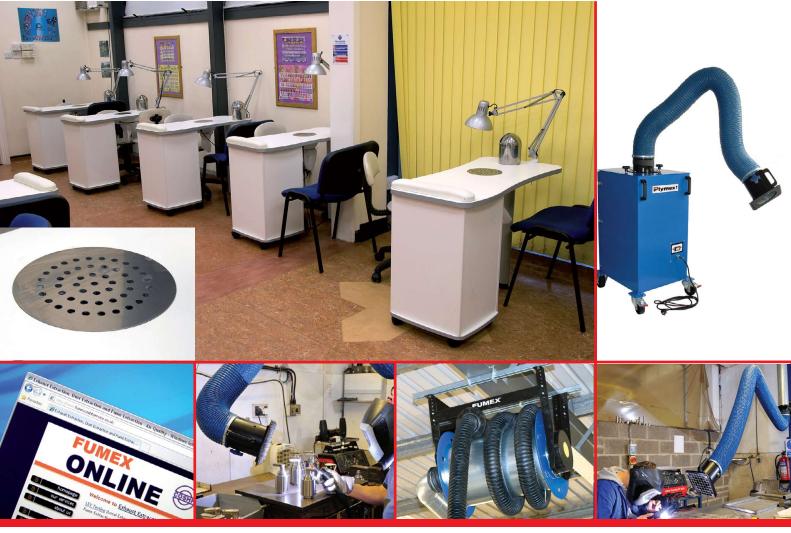

- Exhaust Extraction Systems
- Weld Fume Extraction
- Solder Fume Extraction
- Wood Dust Extraction
- Nail Bars
- Fume Cupboards
- Mobile Extraction Units
- COSHH Testing
- Online Certification Management

Our dedicated P601 trained COSHH assessors operate all over the UK, we test all types of LEV equipment to ensure that each of your systems comply to all current COSHH Regulations.

Keeping track of all of your documentaion/certificates can be a real headache. FUMEX offer a free Online Certificate Management facility to all of its customers, this then enables them to have secure access to all of their documentation and certificates 24 hours a day, 7 days a week.